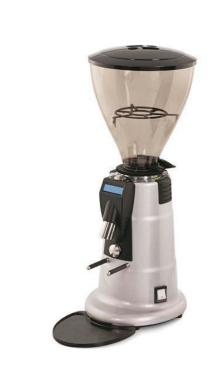

## Coffee System Grind on-demand Coffee Grinder Coffee Grinder, Flat 75 mm

| ITEM #  |  |
|---------|--|
| MODEL # |  |
| NAME #  |  |
| SIS #   |  |
| AIA#    |  |

602546 (GRNDEM600)

\* NOT TRANSLATED \*

Coffee System Grind on-demand Coffee Grinder Coffee Grinder, Flat 75 mm