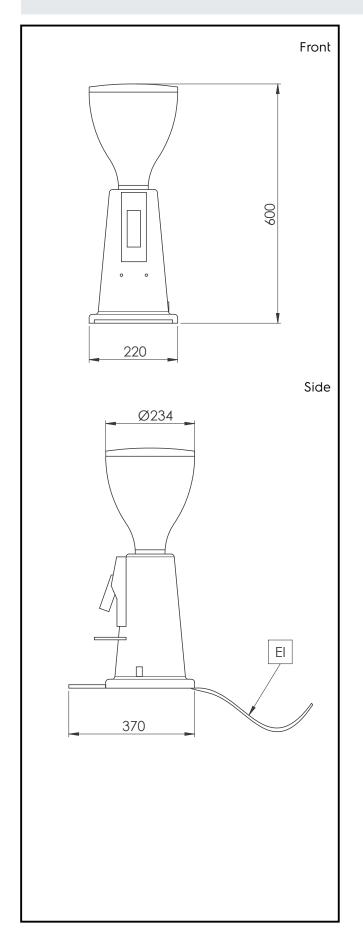

## Coffee System Grind on-demand Coffee Grinder Coffee Grinder, Flat 75 mm

**Electric** 

Supply voltage: 230 V/1N ph/50/60 Hz

Electrical power max.: 0.34 kW
Plug type: CE-SCHUKO

**Key Information:** 

Net weight:11 kgShipping weight:13 kgShipping height:700 mmShipping width:440 mmShipping depth:300 mmShipping volume:0.09 m³